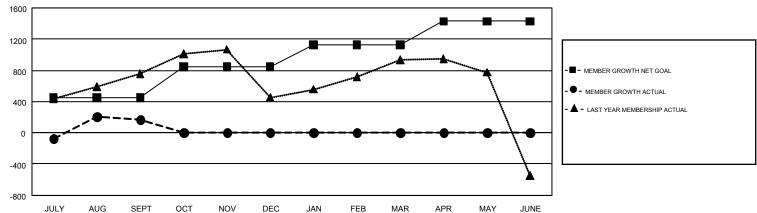

## GMT Constitutional Area 6, Group I

GMT: OPEN

REPORT DOES NOT INCLUDE CLUBS IN UNDISTRICTED AREAS.

| Clubs         |               |             |               | Members               |                           |                         |                                              |  |
|---------------|---------------|-------------|---------------|-----------------------|---------------------------|-------------------------|----------------------------------------------|--|
|               | RESULTS FO    | R 2019-2020 |               | RESULTS FOR 2019-2020 |                           |                         |                                              |  |
| QUARTER       | NEW CLUB GOAL | NEW CLUBS   | DROPPED CLUBS | QUARTER               | MEMBER GROWTH NET<br>GOAL | MEMBER GROWTH<br>ACTUAL | DROPPED MEMBERS ACTUAL (including transfers) |  |
| JULY/AUG/SEPT | 19            | 4           | 3             | JULY/AUG/SEPT         | 450                       | 791                     | 577                                          |  |
| OCT/NOV/DEC   | 11            | 0           | 0             | OCT/NOV/DEC           | 395                       | 0                       | 0                                            |  |
| JAN/FEB/MAR   | 8             | 0           | 0             | JAN/FEB/MAR           | 280                       | 0                       | 0                                            |  |
| APR/MAY/JUNE  | 7             | 0           | 0             | APR/MAY/JUNE          | 305                       | 0                       | 0                                            |  |