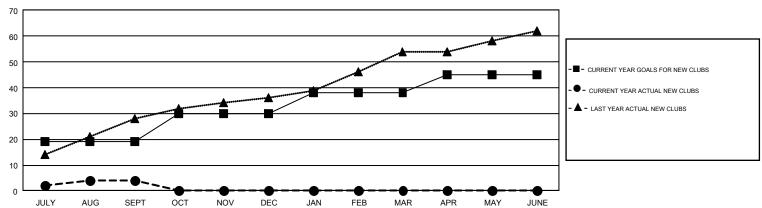

## GMT Constitutional Area 6, Group I

GMT: OPEN

REPORT DOES NOT INCLUDE CLUBS IN UNDISTRICTED AREAS.

| Clubs         |               |             |               | Members               |                           |                         |                                              |  |
|---------------|---------------|-------------|---------------|-----------------------|---------------------------|-------------------------|----------------------------------------------|--|
|               | RESULTS FO    | R 2019-2020 |               | RESULTS FOR 2019-2020 |                           |                         |                                              |  |
| QUARTER       | NEW CLUB GOAL | NEW CLUBS   | DROPPED CLUBS | QUARTER               | MEMBER GROWTH NET<br>GOAL | MEMBER GROWTH<br>ACTUAL | DROPPED MEMBERS ACTUAL (including transfers) |  |
| JULY/AUG/SEPT | 19            | 4           | 3             | JULY/AUG/SEPT         | 450                       | 791                     | 577                                          |  |
| OCT/NOV/DEC   | 11            | 0           | 0             | OCT/NOV/DEC           | 395                       | 0                       | 0                                            |  |
| JAN/FEB/MAR   | 8             | 0           | 0             | JAN/FEB/MAR           | 280                       | 0                       | 0                                            |  |
| APR/MAY/JUNE  | 7             | 0           | 0             | APR/MAY/JUNE          | 305                       | 0                       | 0                                            |  |